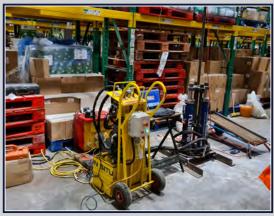

## **CPT BASEMENT RAMS** (CPT 023)

CPT 023 is a set of hand portable CPT rams ideal for testing in warehouses, basements and areas where space is confined and access is restricted. The rams have their own electric, hydraulic power pack which is also hand portable. These rams can be used to complete two to four locations in a day because they need bolting to the floor in order to produce the required reaction force for testing.

## **CPT RIG DETAILS**

**DRIVE SYSTEM** HAND PORTABI

TOTAL WEIGHT 30KG

CPT RAM THRUST 10 TONNES CAPACITY

**MAXIMUM PENETRATION** 10-20M

**PERFORMANCE RATES** 2-4 LOCATIONS A DAY

TYPICAL SITES FOR
THIS RIG

BASEMENTS, WAREHOUSES, AREAS WITH
RESTRICTED ACCESS