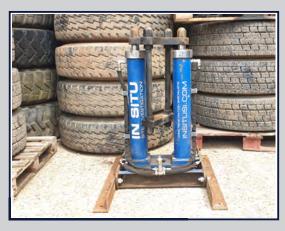

## **CPT BASEMENT RAMS** (CPT 023)

CPT 023 is a set of hand portable CPT rams ideal for testing in warehouses, basements and areas where space is confined and access is restricted. The rams have their own electric, hydraulic power pack which is also hand portable. These rams can be used to complete two to four locations in a day because they need bolting to the floor in order to produce the required reaction force for testing.

## **CPT RIG DETAILS**

**DRIVE SYSTEM** HAND PORTABI

TOTAL WEIGHT 30KG

CPT RAM THRUST 10 TONNES CAPACITY

**MAXIMUM PENETRATION** 10-20M

**PERFORMANCE RATES** 2-4 LOCATIONS A DAY

TYPICAL SITES FOR
THIS RIG

BASEMENTS, WAREHOUSES, AREAS WITH
RESTRICTED ACCESS