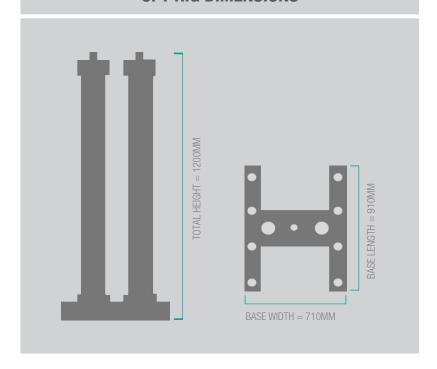

## **CPT BASEMENT RAMS** (CPT 023)

CPT 023 is a set of hand portable CPT rams ideal for testing in warehouses, basements and areas where space is confined and access is restricted. The rams have their own electric, hydraulic power pack which is also hand portable. These rams can be used to complete two to four locations in a day because they need bolting to the floor in order to produce the required reaction force for testing.

## **CPT RIG DETAILS**

**DRIVE SYSTEM** HAND PORTABI

TOTAL WEIGHT 30KG

CPT RAM THRUST 10 TONNES CAPACITY

**MAXIMUM PENETRATION** 10-20M

**PERFORMANCE RATES** 2-4 LOCATIONS A DAY

TYPICAL SITES FOR
THIS RIG

BASEMENTS, WAREHOUSES, AREAS WITH
RESTRICTED ACCESS

## **CPT RIG DIMENSIONS**