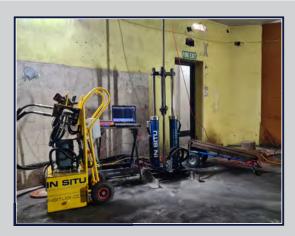

## **CPT BASEMENT RAMS** (CPT 023)

CPT 023 is a set of hand portable CPT rams ideal for testing in warehouses, basements and areas where space is confined and access is restricted. The rams have their own electric, hydraulic power pack which is also hand portable. These rams can be used to complete two to four locations in a day because they need bolting to the floor in order to produce the required reaction force for testing.

## **CPT RIG DETAILS**

**DRIVE SYSTEM** HAND PORTABI

TOTAL WEIGHT 30KG

CPT RAM THRUST 10 TONNES CAPACITY

**MAXIMUM PENETRATION** 10-20M

**PERFORMANCE RATES** 2-4 LOCATIONS A DAY

TYPICAL SITES FOR
THIS RIG

BASEMENTS, WAREHOUSES, AREAS WITH
RESTRICTED ACCESS